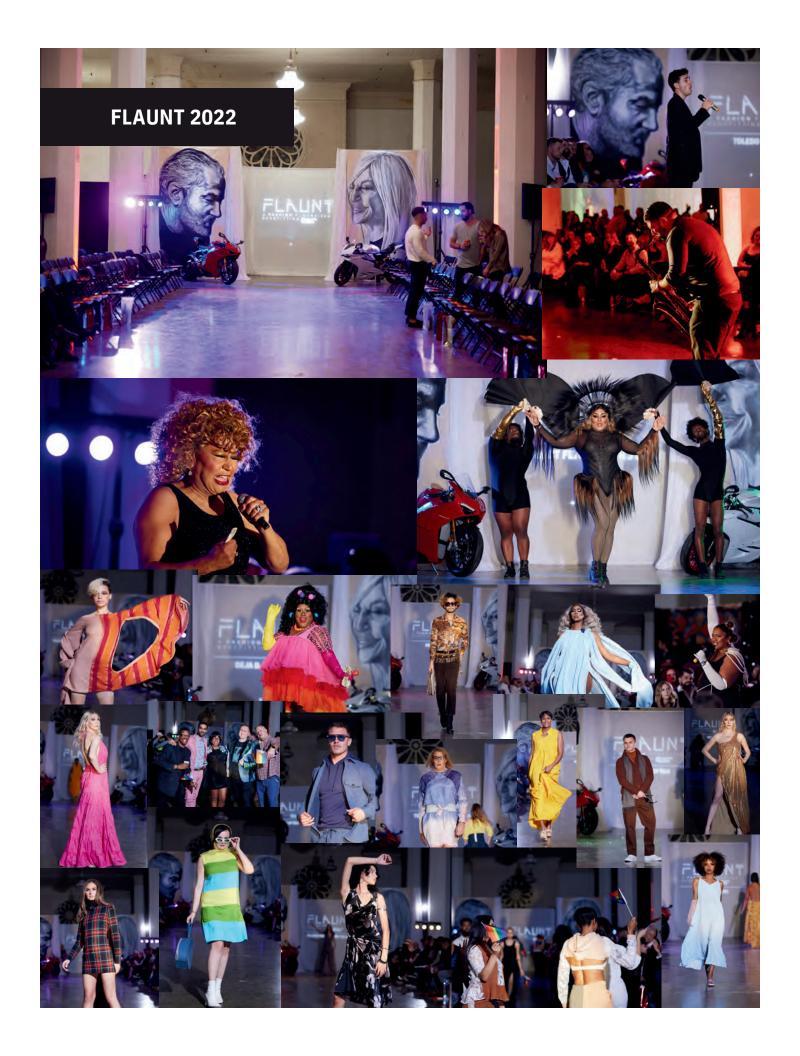

201 S Erie St - Erie Street Market - Downtown Toledo

A **FASHION** FU BENEFITTING FUNDRAISER

FLAUNT started as a dream of bringing together the LGBTQ community, fashion, the arts, and our allies in one event. Flaunt is that event. We have a unique fashion show showcasing local and regional designers and artists. Part of our ensemble for the evening will be the Toledo Opera, Toledo Ballet, Toledo Symphony, Toledo School for the Arts, and so much more. While this will be our fourth year, we have seen exponential growth and interest in this event. Last year, we had over 250+ guests, 10 local designers, 120+ models, and raised over \$10,000. The much-needed money raised helps us fund our organization and continual-ly growing programming. The show consists of music and fashion entertainment from the LGBTQ community. The evening's emcee is none other than Toledo's female impersonator Deja D. Dellataro and DJ3PM. The evening's venue will be at Erie Street Market - 201 S Erie St, Toledo, OH 43604, November 16th from 7:00-10:00 pm. Doors open at 6:00 pm. Attendees can look forward to an evening of one-of-a-kind fashion entertainment and much more. Tickets can be purchased online or at the door. All proceeds go towards Equality Toledo.