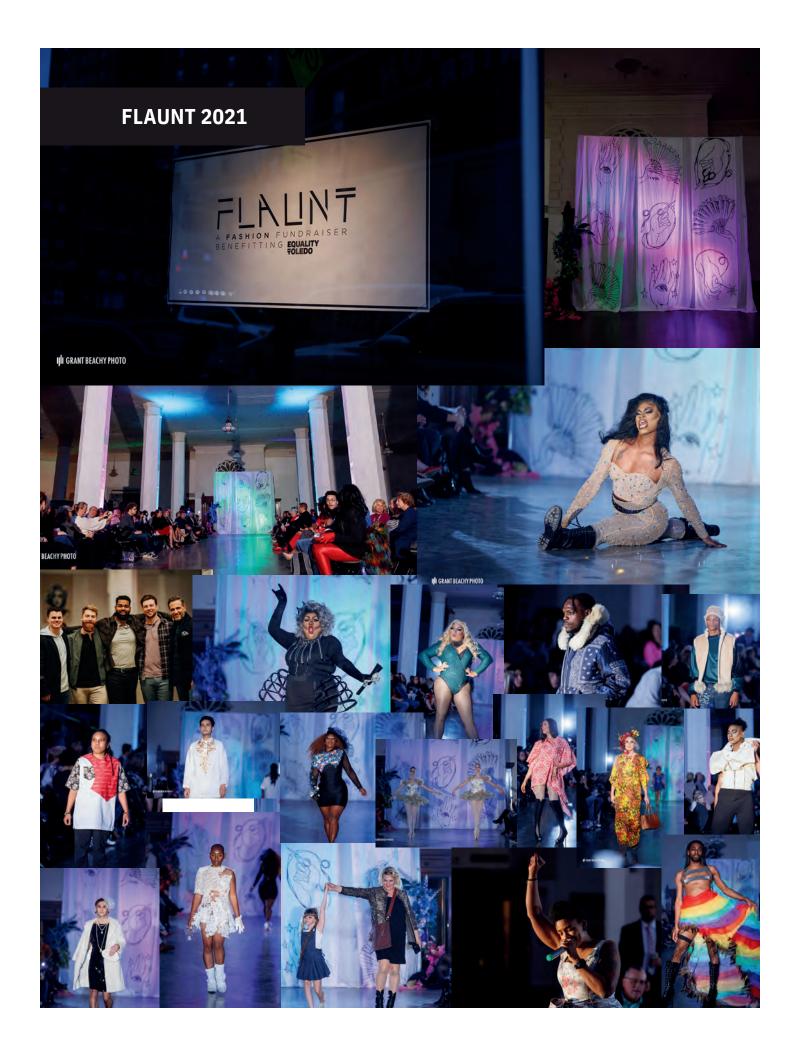

201 S Erie St - Erie Street Market - Downtown Toledo

A **FASHION** FU BENEFITTING FUNDRAISER

FLAUNT started as a dream of bringing together the LGBTQ community, fashion, the arts, and our allies in one event. Flaunt is that event. We have a unique fashion show showcasing local and regional designers and artists. Part of our ensemble for the evening will be the Toledo Opera, Toledo Ballet, Toledo Symphony, Toledo School for the Arts, and so much more. While this will be our fourth year, we have seen exponential growth and interest in this event. Last year, we had over 250+ guests, 10 local designers, 120+ models, and raised over \$10,000. The much-needed money raised helps us fund our organization and continual-ly growing programming. The show consists of music and fashion entertainment from the LGBTQ community. The evening's emcee is none other than Toledo's female impersonator Deja D. Dellataro and DJ3PM. The evening's venue will be at Erie Street Market - 201 S Erie St, Toledo, OH 43604, November 16th from 7:00-10:00 pm. Doors open at 6:00 pm. Attendees can look forward to an evening of one-of-a-kind fashion entertainment and much more. Tickets can be purchased online or at the door. All proceeds go towards Equality Toledo.